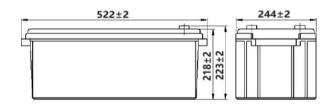

#### Size

# Main Parameters

| y 200Ah (0.5C@25°C)                                                                                                                                                                                                                                                                                                                                                                                                                                                                                                                                                                                                                                                                                                                                                                                                                                                                                                                                                                                                                                                                                                                                                                                                                                                                                                                                                                                                                                                                                                                                                                                                                                                                                                                                                                                                                                                                                                                                                                                                                                                                                                                                                                                                                                                                                                                                                                                                                                                                                                                                                                                                                                                                                                                                                                                                                                            | 200Ah (0.5C@25°C) |  |  |  |
|----------------------------------------------------------------------------------------------------------------------------------------------------------------------------------------------------------------------------------------------------------------------------------------------------------------------------------------------------------------------------------------------------------------------------------------------------------------------------------------------------------------------------------------------------------------------------------------------------------------------------------------------------------------------------------------------------------------------------------------------------------------------------------------------------------------------------------------------------------------------------------------------------------------------------------------------------------------------------------------------------------------------------------------------------------------------------------------------------------------------------------------------------------------------------------------------------------------------------------------------------------------------------------------------------------------------------------------------------------------------------------------------------------------------------------------------------------------------------------------------------------------------------------------------------------------------------------------------------------------------------------------------------------------------------------------------------------------------------------------------------------------------------------------------------------------------------------------------------------------------------------------------------------------------------------------------------------------------------------------------------------------------------------------------------------------------------------------------------------------------------------------------------------------------------------------------------------------------------------------------------------------------------------------------------------------------------------------------------------------------------------------------------------------------------------------------------------------------------------------------------------------------------------------------------------------------------------------------------------------------------------------------------------------------------------------------------------------------------------------------------------------------------------------------------------------------------------------------------------------|-------------------|--|--|--|
| oltage 12.8V                                                                                                                                                                                                                                                                                                                                                                                                                                                                                                                                                                                                                                                                                                                                                                                                                                                                                                                                                                                                                                                                                                                                                                                                                                                                                                                                                                                                                                                                                                                                                                                                                                                                                                                                                                                                                                                                                                                                                                                                                                                                                                                                                                                                                                                                                                                                                                                                                                                                                                                                                                                                                                                                                                                                                                                                                                                   |                   |  |  |  |
| / 2560Wh                                                                                                                                                                                                                                                                                                                                                                                                                                                                                                                                                                                                                                                                                                                                                                                                                                                                                                                                                                                                                                                                                                                                                                                                                                                                                                                                                                                                                                                                                                                                                                                                                                                                                                                                                                                                                                                                                                                                                                                                                                                                                                                                                                                                                                                                                                                                                                                                                                                                                                                                                                                                                                                                                                                                                                                                                                                       | 2560Wh            |  |  |  |
| t 18.5kg                                                                                                                                                                                                                                                                                                                                                                                                                                                                                                                                                                                                                                                                                                                                                                                                                                                                                                                                                                                                                                                                                                                                                                                                                                                                                                                                                                                                                                                                                                                                                                                                                                                                                                                                                                                                                                                                                                                                                                                                                                                                                                                                                                                                                                                                                                                                                                                                                                                                                                                                                                                                                                                                                                                                                                                                                                                       | 18.5kg            |  |  |  |
| ons 522*244*223 mm                                                                                                                                                                                                                                                                                                                                                                                                                                                                                                                                                                                                                                                                                                                                                                                                                                                                                                                                                                                                                                                                                                                                                                                                                                                                                                                                                                                                                                                                                                                                                                                                                                                                                                                                                                                                                                                                                                                                                                                                                                                                                                                                                                                                                                                                                                                                                                                                                                                                                                                                                                                                                                                                                                                                                                                                                                             | 522*244*223 mm    |  |  |  |
| l <10mΩ                                                                                                                                                                                                                                                                                                                                                                                                                                                                                                                                                                                                                                                                                                                                                                                                                                                                                                                                                                                                                                                                                                                                                                                                                                                                                                                                                                                                                                                                                                                                                                                                                                                                                                                                                                                                                                                                                                                                                                                                                                                                                                                                                                                                                                                                                                                                                                                                                                                                                                                                                                                                                                                                                                                                                                                                                                                        | <10mΩ             |  |  |  |
| emp -5°C to 35°C                                                                                                                                                                                                                                                                                                                                                                                                                                                                                                                                                                                                                                                                                                                                                                                                                                                                                                                                                                                                                                                                                                                                                                                                                                                                                                                                                                                                                                                                                                                                                                                                                                                                                                                                                                                                                                                                                                                                                                                                                                                                                                                                                                                                                                                                                                                                                                                                                                                                                                                                                                                                                                                                                                                                                                                                                                               | -5°C to 35°C      |  |  |  |
| Temp -20°C to 60°C                                                                                                                                                                                                                                                                                                                                                                                                                                                                                                                                                                                                                                                                                                                                                                                                                                                                                                                                                                                                                                                                                                                                                                                                                                                                                                                                                                                                                                                                                                                                                                                                                                                                                                                                                                                                                                                                                                                                                                                                                                                                                                                                                                                                                                                                                                                                                                                                                                                                                                                                                                                                                                                                                                                                                                                                                                             | -20°C to 60°C     |  |  |  |
| emp 0°C to 45°C                                                                                                                                                                                                                                                                                                                                                                                                                                                                                                                                                                                                                                                                                                                                                                                                                                                                                                                                                                                                                                                                                                                                                                                                                                                                                                                                                                                                                                                                                                                                                                                                                                                                                                                                                                                                                                                                                                                                                                                                                                                                                                                                                                                                                                                                                                                                                                                                                                                                                                                                                                                                                                                                                                                                                                                                                                                | 0°C to 45°C       |  |  |  |
| th YES                                                                                                                                                                                                                                                                                                                                                                                                                                                                                                                                                                                                                                                                                                                                                                                                                                                                                                                                                                                                                                                                                                                                                                                                                                                                                                                                                                                                                                                                                                                                                                                                                                                                                                                                                                                                                                                                                                                                                                                                                                                                                                                                                                                                                                                                                                                                                                                                                                                                                                                                                                                                                                                                                                                                                                                                                                                         |                   |  |  |  |
| Cell CE/UN38.3/                                                                                                                                                                                                                                                                                                                                                                                                                                                                                                                                                                                                                                                                                                                                                                                                                                                                                                                                                                                                                                                                                                                                                                                                                                                                                                                                                                                                                                                                                                                                                                                                                                                                                                                                                                                                                                                                                                                                                                                                                                                                                                                                                                                                                                                                                                                                                                                                                                                                                                                                                                                                                                                                                                                                                                                                                                                | UL19              |  |  |  |
| Battery CE/UN38.3.<br>2619                                                                                                                                                                                                                                                                                                                                                                                                                                                                                                                                                                                                                                                                                                                                                                                                                                                                                                                                                                                                                                                                                                                                                                                                                                                                                                                                                                                                                                                                                                                                                                                                                                                                                                                                                                                                                                                                                                                                                                                                                                                                                                                                                                                                                                                                                                                                                                                                                                                                                                                                                                                                                                                                                                                                                                                                                                     | /IEC6             |  |  |  |
| al UN3480, CLASS 9                                                                                                                                                                                                                                                                                                                                                                                                                                                                                                                                                                                                                                                                                                                                                                                                                                                                                                                                                                                                                                                                                                                                                                                                                                                                                                                                                                                                                                                                                                                                                                                                                                                                                                                                                                                                                                                                                                                                                                                                                                                                                                                                                                                                                                                                                                                                                                                                                                                                                                                                                                                                                                                                                                                                                                                                                                             |                   |  |  |  |
| $ \begin{array}{c c} <& <10m\Omega \\ \hline ce & <10m\Omega \\ \hline ce & \\ \hline femp & -5^\circ C \ to \ 35^\circ C \\ \hline ce & \\ \hline femp & 0^\circ C \ to \ 45^\circ C \\ \hline ce & \\ \hline ce & \\ \hline fem & \\ \hline 0^\circ C \ to \ 45^\circ C \\ \hline ce & \\ ce & \\ \hline ce & \\ ce & \\ \hline ce & \\ ce & \\$ | .3,<br>9          |  |  |  |