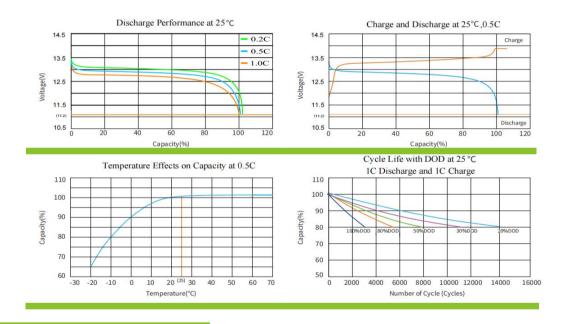

\\ \hline ce & \\ ce & \\$ | .3,<br>9          |  |  |  |

www.cnthinkvolt.com

Suzhou ThinkVolt New Energy Co.,Ltd



## **TVLI SERIES-Lithium LiFePO4 Battery**

# TVLI12-200 (12.8V200Ah)

#### Constant Current Discharge Data (Amperes @ 25°C)

| Discharge Time             | 1h   | 2h   | 3h    | 4h  | 5h  | 10h | 20h |
|----------------------------|------|------|-------|-----|-----|-----|-----|
| Cut off voltage<br>(10.8V) | 200A | 100A | 66.6A | 50A | 40A | 20A | 10A |

#### Constant Power Discharge Data (Watts @ 25°C)

| Discharge Time             | 1h    | 2h    | 3h   | 4h   | 5h   | 10h  | 20h  |
|----------------------------|-------|-------|------|------|------|------|------|
| Cut off voltage<br>(10.8V) | 2560W | 1280W | 852W | 640W | 512W | 256W | 128W |

# Characteristics Curve



## Cautious

- 1. Do NOT short circuit, crush or disassemble. Do NOT heat or incinerate. Do NOT immerse in any liquid.
- 2. Store at 50% capacity. Recharge every 3 months. The storage area should be clean, cool, dry and ventilated.
- 3. Disconnect charging source prior to connecting or disconnecting battery terminals.
- 4. Do not dispose of batteries in a fire as they can explode.
- 5. Do not open, alter, or mutilate batteries. Released electrolyte is harmful to skin and eyes. It may be toxic.
- 6. Do not mix different types and brands of lithium-ion batteries.
- 7. Do not dispose in trash, follow local regulations and manufacturer's instruction.
- 8. See installation instructions before connecting to the supply.
- 9. The battery cabinet receives power from more than one source. Disconne